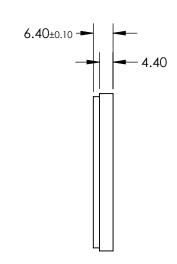

|                 | \$1                  | \$2                  | THIRD ANGLE PROJECTION |    |        | M49 X 0.75, MOUNTED THREADED, GREEN<br>FILTER |                 |
|-----------------|----------------------|----------------------|------------------------|----|--------|-----------------------------------------------|-----------------|
| SHAPE           | PLANO                | PLANO                |                        |    | TITLE  |                                               |                 |
| SURFACE QUALITY | 80-50                | 80-50                |                        |    |        |                                               |                 |
| BEVEL           | PROTECTIVE AS NEEDED | PROTECTIVE AS NEEDED | ALL DIMS IN            | mm | DWG NO | 54769                                         | SHEET<br>1 OF 1 |