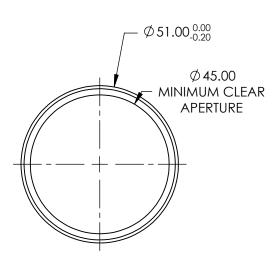

|                 | \$1                  | \$2                  | THIRD ANGLE PROJECTION |    |        | M49 X 0.75, MOUNTED THREADED, GREEN<br>FILTER |                 |
|-----------------|----------------------|----------------------|------------------------|----|--------|-----------------------------------------------|-----------------|
| SHAPE           | PLANO                | PLANO                |                        |    | TITLE  |                                               |                 |
| SURFACE QUALITY | 80-50                | 80-50                |                        |    |        |                                               |                 |
| BEVEL           | PROTECTIVE AS NEEDED | PROTECTIVE AS NEEDED | ALL DIMS IN            | mm | DWG NO | 54769                                         | SHEET<br>1 OF 1 |