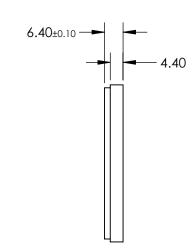

## FOR INFORMATION ONLY: DO NOT MANUFACTURE PARTS TO THIS DRAWING

SPECIFICATIONS SUBJECT TO CHANGE WITHOUT NOTICE DIMENSIONS ARE FOR REFERENCE ONLY

|                 | \$1                  | \$2                  | THIRD ANGLE PROJECTION | TITLE  | M52.0 X 0.75, MOUNTED THREADED, GREEN FILTER |                 |
|-----------------|----------------------|----------------------|------------------------|--------|----------------------------------------------|-----------------|
| SHAPE           | PLANO                | PLANO                |                        |        |                                              |                 |
| SURFACE QUALITY | 80-50                | 80-50                |                        |        |                                              | CLIEFT          |
| BEVEL           | PROTECTIVE AS NEEDED | PROTECTIVE AS NEEDED | ALL DIMS IN mm         | DWG NO | 54770                                        | SHEET<br>1 OF 1 |