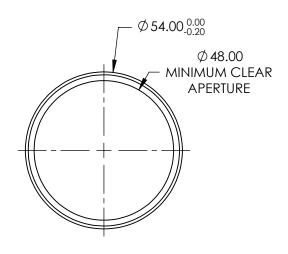

## FOR INFORMATION ONLY: DO NOT MANUFACTURE PARTS TO THIS DRAWING

SPECIFICATIONS SUBJECT TO CHANGE WITHOUT NOTICE DIMENSIONS ARE FOR REFERENCE ONLY

|                 | \$1                  | \$2                  | THIRD ANGLE PROJECTION | TITLE  | M52.0 X 0.75, MOUNTED THREADED, GREEN FILTER |                 |
|-----------------|----------------------|----------------------|------------------------|--------|----------------------------------------------|-----------------|
| SHAPE           | PLANO                | PLANO                |                        |        |                                              |                 |
| SURFACE QUALITY | 80-50                | 80-50                |                        |        |                                              | CLIEFT          |
| BEVEL           | PROTECTIVE AS NEEDED | PROTECTIVE AS NEEDED | ALL DIMS IN mm         | DWG NO | 54770                                        | SHEET<br>1 OF 1 |