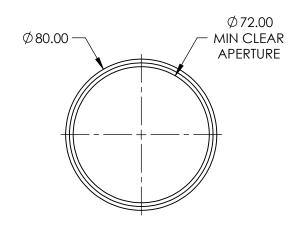

## FOR INFORMATION ONLY: DO NOT MANUFACTURE PARTS TO THIS DRAWING

SPECIFICATIONS SUBJECT TO CHANGE WITHOUT NOTICE DIMENSIONS ARE FOR REFERENCE ONLY

| REV. A            | VALUE  |                        |    |        | Edmund Optic                          | C®              |
|-------------------|--------|------------------------|----|--------|---------------------------------------|-----------------|
| SHAPE             | PLANO  |                        |    |        |                                       | ,S              |
| CUT-ON WAVELENGTH | 350    |                        | 1  |        |                                       |                 |
| SURFACE FLATNESS  | 4 - 6λ | THIRD ANGLE PROJECTION |    | TITLE  | M77 X 0.75 MOUNTED, UV CUT-OFF FILTER |                 |
| SURFACE QUALITY   | 80-50  |                        |    |        |                                       | 0.1557          |
| CLEAR APERTURE    | Ø72    | ALL DIMS IN            | mm | DWG NO | 64894                                 | SHEET<br>1 OF 1 |