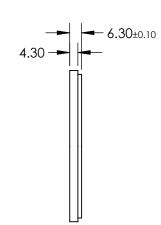

## FOR INFORMATION ONLY: DO NOT MANUFACTURE PARTS TO THIS DRAWING

SPECIFICATIONS SUBJECT TO CHANGE WITHOUT NOTICE DIMENSIONS ARE FOR REFERENCE ONLY

| REV. A            | VALUE  |                        |    |        | Edmund Optic                          | C®              |
|-------------------|--------|------------------------|----|--------|---------------------------------------|-----------------|
| SHAPE             | PLANO  |                        |    |        |                                       | ,S              |
| CUT-ON WAVELENGTH | 350    |                        | 1  |        |                                       |                 |
| SURFACE FLATNESS  | 4 - 6λ | THIRD ANGLE PROJECTION |    | TITLE  | M77 X 0.75 MOUNTED, UV CUT-OFF FILTER |                 |
| SURFACE QUALITY   | 80-50  |                        |    |        |                                       | 0.1557          |
| CLEAR APERTURE    | Ø72    | ALL DIMS IN            | mm | DWG NO | 64894                                 | SHEET<br>1 OF 1 |