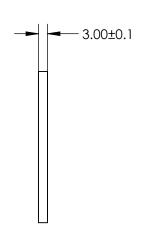

| REV. A | VALUE                | THIRD ANGLE PROJECTION |    | TITLE  | 50 x 50mm, RED (R7) FLUORESCENT | FILTER          |
|--------|----------------------|------------------------|----|--------|---------------------------------|-----------------|
| SHAPE  | PLANO                |                        |    |        |                                 | CLIEFT          |
| BEVEL  | PROTECTIVE AS NEEDED | ALL DIMS IN            | mm | DWG NO | 84886                           | SHEET<br>1 OF 1 |