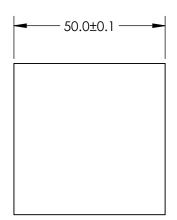

| REV. A | VALUE                | THIRD ANGLE PROJECTION |    | TITLE  | 50 x 50mm, RED (R7) FLUORESCENT | FILTER          |
|--------|----------------------|------------------------|----|--------|---------------------------------|-----------------|
| SHAPE  | PLANO                |                        |    |        |                                 | CLIEFT          |
| BEVEL  | PROTECTIVE AS NEEDED | ALL DIMS IN            | mm | DWG NO | 84886                           | SHEET<br>1 OF 1 |