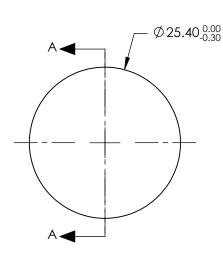

- 1. SUBSTRATE MATERIAL: BOROFLOAT®
- 2. COATING (APPLY ACROSS CLEAR APERTURE) UV ENHANCED ALIUMINUM

S1: R(avg) >89% @ 250 - 450nm R(avg) >85% @ 250 - 700nm S2: NONE

3. POWER, IRREGULARITY, SURFACE QUALITY AND COATING SPECIFICATIONS APPLY ACROSS CLEAR APERTURE

## SPECIFICATIONS SUBJECT TO CHANGE WITHOUT NOTICE DIMENSIONS ARE FOR REFERENCE ONLY

|                        | S1                   | \$2                  | DIMENSIONS ARE FOR REFERENCE ONLY |        |                                    |                 |
|------------------------|----------------------|----------------------|-----------------------------------|--------|------------------------------------|-----------------|
| SHAPE                  | CONCAVE              | PLANO                |                                   |        | @                                  |                 |
| RADIUS                 | 50.8mm               | N/A                  |                                   |        | Edmund Optic                       | <b>C</b> ®      |
| EFFECIVE FOCAL LENGTH  | 25.4mm               | N/A                  |                                   |        |                                    | 5               |
| FOCAL LENGTH TOLERANCE | ±2%                  | N/A                  |                                   |        | Ø1in, 1in FL UV ENHANCED ALIUMINUN |                 |
| SURFACE QUALITY        | 60-40                | FINE GROUND          |                                   | TITLE  | SPHERICAL MIRROR                   |                 |
| SURFACE FLATNESS       | λ/4                  | N/A                  |                                   |        | SI HERICAE MIRROR                  | CUEFT           |
| BEVEL                  | PROTECTIVE AS NEEDED | PROTECTIVE AS NEEDED | ALL DIMS IN mm                    | DWG NO | 43535                              | SHEET<br>1 OF 1 |