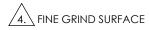

- 1. SUBSTRATE MATERIAL: BOROFLOAT®
- 2. COATING (APPLY ACROSS CLEAR APERTURE) UV ENHANCED ALIUMINUM

S1: R(avg) >89% @ 250 - 450nm R(avg) >85% @ 250 - 700nm S2: NONE

3. POWER, IRREGULARITY, SURFACE QUALITY AND COATING SPECIFICATIONS APPLY ACROSS CLEAR APERTURE

## SPECIFICATIONS SUBJECT TO CHANGE WITHOUT NOTICE DIMENSIONS ARE FOR REFERENCE ONLY

|                        | S1                   | \$2                  | DIMENSIONS ARE FOR REFERENCE ONLY |        |                                    |                 |
|------------------------|----------------------|----------------------|-----------------------------------|--------|------------------------------------|-----------------|
| SHAPE                  | CONCAVE              | PLANO                |                                   |        | @                                  |                 |
| RADIUS                 | 50.8mm               | N/A                  |                                   |        | Edmund Optic                       | <b>C</b> ®      |
| EFFECIVE FOCAL LENGTH  | 25.4mm               | N/A                  |                                   |        |                                    | 5               |
| FOCAL LENGTH TOLERANCE | ±2%                  | N/A                  |                                   |        | Ø1in, 1in FL UV ENHANCED ALIUMINUN |                 |
| SURFACE QUALITY        | 60-40                | FINE GROUND          |                                   | TITLE  | SPHERICAL MIRROR                   |                 |
| SURFACE FLATNESS       | λ/4                  | N/A                  |                                   |        | SI HERICAE MIRROR                  | CUEFT           |
| BEVEL                  | PROTECTIVE AS NEEDED | PROTECTIVE AS NEEDED | ALL DIMS IN mm                    | DWG NO | 43535                              | SHEET<br>1 OF 1 |