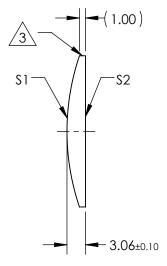

## NOTES:

 SUBSTRATE MATERIAL: N-BK7

2. COATING (APPLY ACROSS CLEAR APERTURE)

S1 & S2: LASER V-COAT

R(abs) <0.25% @ 532nm R(avg) <1.5% @ 495 - 570nm

3. FINE GROUND SURFACE

4. POWER, IRREGULARITY, AND SURFACE QUALITY SPECIFICAIONS APPLY ACROSS CLEAR APERTURE

5. RoHS COMPLIANT

## FOR INFORMATION ONLY: DO NOT MANUFACTURE PARTS TO THIS DRAWING

|                  |                     |                     |             | DIMENSIONS ARE FOR REFERENCE ONLY |        |                                |                 |  |
|------------------|---------------------|---------------------|-------------|-----------------------------------|--------|--------------------------------|-----------------|--|
| REV. A           | S1                  | S2                  |             |                                   |        |                                |                 |  |
| SHAPE            | CONVEX              | PLANO               | EFL         | 75±3%                             |        | Edmund Ont                     |                 |  |
| RADIUS           | 38.89               | ∞                   | BFL         | (72.89)                           |        | Edmund Opt                     | ICS°            |  |
| SURFACE QUALITY  | 60-40               | 60-40               |             | 1                                 |        | 25.0mm DIA X 75.0mm FL 532nm V |                 |  |
| CLEAR APERTURE   | Ø24.00              | Ø24.00              | THIRD ANGLE |                                   | TITLE  | CYLINDER LENS                  |                 |  |
| COATING APERTURE | Ø24.00              | Ø24.00              |             | 1                                 |        |                                |                 |  |
| BEVEL            | PROTECTED AS NEEDED | PROTECTED AS NEEDED | ALL DIMS IN | mm                                | DWG NO | 33229                          | SHEET<br>1 OF 1 |  |