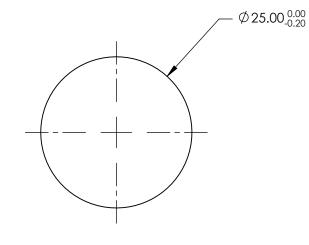

## FOR INFORMATION ONLY: DO NOT MANUFACTURE PARTS TO THIS DRAWING

|                  |                     |                     |             | DIMENSIONS ARE FOR REFERENCE ONLY |        |                                |                 |  |
|------------------|---------------------|---------------------|-------------|-----------------------------------|--------|--------------------------------|-----------------|--|
| REV. A           | S1                  | S2                  |             |                                   |        |                                |                 |  |
| SHAPE            | CONVEX              | PLANO               | EFL         | 75±3%                             |        | Edmund Ont                     |                 |  |
| RADIUS           | 38.89               | ∞                   | BFL         | (72.89)                           |        | Edmund Opt                     | ICS°            |  |
| SURFACE QUALITY  | 60-40               | 60-40               |             | 1                                 |        | 25.0mm DIA X 75.0mm FL 532nm V |                 |  |
| CLEAR APERTURE   | Ø24.00              | Ø24.00              | THIRD ANGLE |                                   | TITLE  | CYLINDER LENS                  |                 |  |
| COATING APERTURE | Ø24.00              | Ø24.00              |             | 1                                 |        |                                |                 |  |
| BEVEL            | PROTECTED AS NEEDED | PROTECTED AS NEEDED | ALL DIMS IN | mm                                | DWG NO | 33229                          | SHEET<br>1 OF 1 |  |