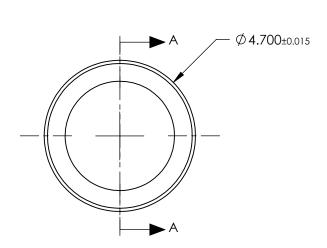

## NOTES:

- 1. SUBSTRATE: D-ZK3
- 2. NUMERICAL APERTURE: 0.43
- 3. COATING

S1 & S2: R(ABS) < 1.0% @ 600 - 1050nm

- 4. FOCAL LENGTH TOLERANCE: ±1%
- 5. TRANSMITTED WAVEFRONT ERROR (λ, RMS): < 0.070

SECTION A-A