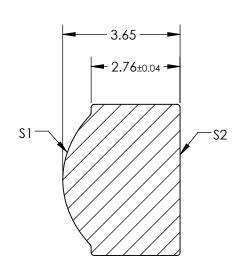

## NOTES:

- 1. SUBSTRATE: D-ZK3
- 2. NUMERICAL APERTURE: 0.43
- 3. COATING

S1 & S2: R(ABS) < 1.0% @ 600 - 1050nm

- 4. FOCAL LENGTH TOLERANCE: ±1%
- 5. TRANSMITTED WAVEFRONT ERROR (λ, RMS): < 0.070

SECTION A-A

## FOR INFORMATION ONLY: DO NOT MANUFACTURE PARTS TO THIS DRAWING

| SPECIFICATIONS SUBJECT TO CHANGE WITHOUT NOTICE DIMENSIONS ARE FOR REFERENCE ONLY |                      |                      | EFL                    | 4.5  |        | Edmund Ontice                                                   | <b>C</b> R      |
|-----------------------------------------------------------------------------------|----------------------|----------------------|------------------------|------|--------|-----------------------------------------------------------------|-----------------|
|                                                                                   | \$1                  | \$2                  | BFL                    | 2.19 |        | Edmund Optic                                                    | , <b>5</b> °    |
| SHAPE                                                                             | CONVEX               | PLANO                | THIRD ANGLE PROJECTION |      | TITLE  | 0.43 NA 4.50mm FL 600-1050nm AR Coated,<br>Molded Aspheric Lens |                 |
| SURFACE QUALITY                                                                   | 40-20                | 40-20                |                        |      |        |                                                                 |                 |
| CLEAR APERTURE                                                                    | Ø3.65                | Ø3.65                |                        |      |        |                                                                 |                 |
| BEVEL MAX                                                                         | PROTECTIVE AS NEEDED | PROTECTIVE AS NEEDED | ALL DIMS IN            | mm   | DWG NO | 83579                                                           | SHEET<br>1 OF 1 |