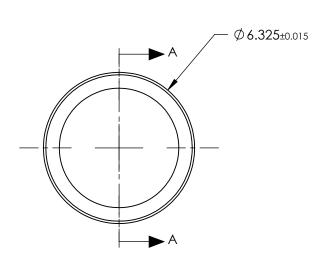

## NOTES:

- 1. SUBSTRATE: D-ZLAF52LA
- 2. NUMERICAL APERTURE: 0.77
- 3. COATING

S1 & S2: R(ABS) < 1.0% @ 600 - 1050nm

- 4. FOCAL LENGTH TOLERANCE: ±1%
- 5. TRANSMITTED WAVEFRONT ERROR ( $\lambda$ , RMS): < 0.50





SECTION A-A

## FOR INFORMATION ONLY: DO NOT MANUFACTURE PARTS TO THIS DRAWING

| SPECIFICATIONS SUBJECT TO CHANGE WITHOUT NOTICE DIMENSIONS ARE FOR REFERENCE ONLY |                      |                      | EFL                    | 3.10 | P      | Edmund Optic                                                    | C®              |
|-----------------------------------------------------------------------------------|----------------------|----------------------|------------------------|------|--------|-----------------------------------------------------------------|-----------------|
|                                                                                   | \$1                  | S2                   | BFL                    | 1.59 | W      |