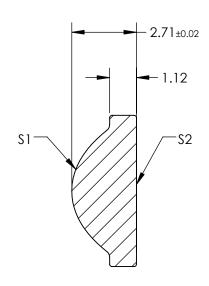

## NOTES:

- 1. SUBSTRATE: D-ZLAF52LA
- 2. NUMERICAL APERTURE: 0.77
- 3. COATING

S1 & S2: R(ABS) < 1.0% @ 600 - 1050nm

- 4. FOCAL LENGTH TOLERANCE: ±1%
- 5. TRANSMITTED WAVEFRONT ERROR ( $\lambda$ , RMS): < 0.50

## FOR INFORMATION ONLY: DO NOT MANUFACTURE PARTS TO THIS DRAWING

| SPECIFICATIONS SUBJECT TO CHANGE WITHOUT NOTICE DIMENSIONS ARE FOR REFERENCE ONLY |                      |                      | EFL                    | 3.10 | P      | Edmund Optic                                                    | C®              |
|-----------------------------------------------------------------------------------|----------------------|----------------------|------------------------|------|--------|-----------------------------------------------------------------|-----------------|
|                                                                                   | \$1                  | S2                   | BFL                    | 1.59 | W      |                                                                 | ,5°             |
| SHAPE                                                                             | CONVEX               | PLANO                | THIRD ANGLE PROJECTION |      | TITLE  | 0.77 NA 3.10mm FL 600-1050nm AR COATED,<br>MOLDED ASPHERIC LENS |                 |
| SURFACE QUALITY                                                                   | 40-20                | 40-20                |                        |      |        |                                                                 |                 |
| CLEAR APERTURE                                                                    | Ø5.00                | Ø5.00                |                        |      |        |                                                                 |                 |
| BEVEL MAX                                                                         | PROTECTIVE AS NEEDED | PROTECTIVE AS NEEDED | ALL DIMS IN            | mm   | DWG NO | 83674                                                           | SHEET<br>1 OF 1 |