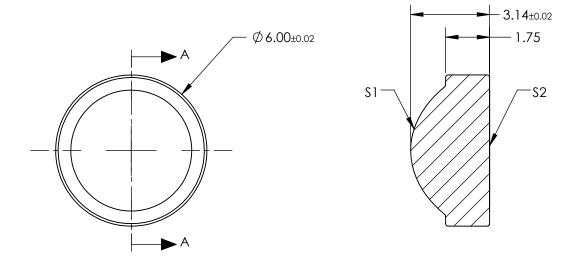

## NOTES:

- 1. SUBSTRATE: D-ZK3
- 2. NUMERICAL APERTURE: 0.55
- 3. COATING

S1 & S2: R(ABS) < 1.0% @ 600 - 1050nm

- 4. FOCAL LENGTH TOLERANCE: ±1%
- 5. TRANSMITTED WAVEFRONT ERROR (λ, RMS): < 0.087

SECTION A-A

## FOR INFORMATION ONLY: DO NOT MANUFACTURE PARTS TO THIS DRAWING

| SPECIFICATIONS SUBJECT TO CHANGE WITHOUT NOTICE DIMENSIONS ARE FOR REFERENCE ONLY |                      |                      | EFL                    | 4.60 |        | <b>P</b> • Edmund Optics®                                       |                 |
|-----------------------------------------------------------------------------------|----------------------|----------------------|------------------------|------|--------|-----------------------------------------------------------------|-----------------|
|                                                                                   | \$1                  | \$2                  | BFL                    | 2.71 | Ul     |                                                                 | , <b>5</b> °    |
| SHAPE                                                                             | CONVEX               | PLANO                | THIRD ANGLE PROJECTION |      | TITLE  | 0.55 NA 4.60mm FL 600-1050nm AR COATED,<br>MOLDED ASPHERIC LENS |                 |
| SURFACE QUALITY                                                                   | 40-20                | 40-20                |                        |      |        |                                                                 |                 |
| CLEAR APERTURE                                                                    | Ø4.80                | Ø4.80                |                        |      |        |                                                                 |                 |
| BEVEL MAX                                                                         | PROTECTIVE AS NEEDED | PROTECTIVE AS NEEDED | ALL DIMS IN            | mm   | DWG NO | 87158                                                           | SHEET<br>1 OF 1 |