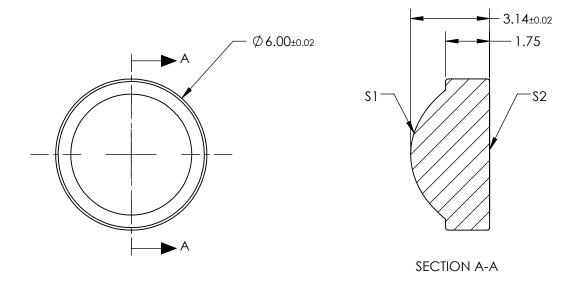

## NOTES:

- 1. SUBSTRATE: D-ZK3
- 2. NUMERICAL APERTURE: 0.55
- 3. COATING

S1 & S2: R(ABS) < 1.0% @ 1050 - 1600nm

- 4. FOCAL LENGTH TOLERANCE: ±1%
- 5. TRANSMITTED WAVEFRONT ERROR (λ, RMS): < 0.087

## FOR INFORMATION ONLY: DO NOT MANUFACTURE PARTS TO THIS DRAWING

| SPECIFICATIONS SUBJECT TO CHANGE WITHOUT NOTICE DIMENSIONS ARE FOR REFERENCE ONLY |                      |                      | EFL                    | 4.60 |        | Edmund Ontice                                                    | <b>c</b> ®      |
|-----------------------------------------------------------------------------------|----------------------|----------------------|------------------------|------|--------|------------------------------------------------------------------|-----------------|
|                                                                                   | \$1                  | \$2                  | BFL                    | 2.71 |        | Edmund Optics                                                    | <b>5</b>        |
| SHAPE                                                                             | CONVEX               | PLANO                | THIRD ANGLE PROJECTION |      | TITLE  | 0.55 NA 4.60mm FL 1050-1600nm AR COATED,<br>MOLDED ASPHERIC LENS |                 |
| SURFACE QUALITY                                                                   | 40-20                | 40-20                |                        |      |        |                                                                  |                 |
| CLEAR APERTURE                                                                    | Ø4.80                | Ø4.80                |                        |      |        |                                                                  |                 |
| BEVEL MAX                                                                         | PROTECTIVE AS NEEDED | PROTECTIVE AS NEEDED | ALL DIMS IN            | mm   | DWG NO | 87159                                                            | SHEET<br>1 OF 1 |