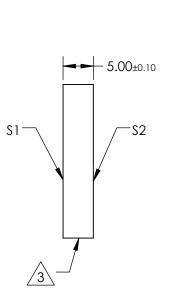

## NOTES:

1. SUBSTRATE MATERIAL: FUSED SILICA

2. COATING (APPLY ACROSS CLEAR APERTURE)

S1: Ultrafast Laser R(AVG) >99% @ 720 - 880nm

S2: NONE

3. FINE GROUND SURFACE

4. RoHS COMPLIANT

## SPECIFICATIONS SUBJECT TO CHANGE WITHOUT NOTICE DIMENSIONS ARE FOR REFERENCE ONLY

| REV. A             | S1<br>PLANO          | S2<br>PLANO          | ]           |       | R      | Edmund Optic                                                                     | S <sup>®</sup>  |
|--------------------|----------------------|----------------------|-------------|-------|--------|----------------------------------------------------------------------------------|-----------------|
| CLEAR APERTURE (%) | Ø22.86               | N/A                  |             |       |        |                                                                                  |                 |
| SURFACE QUALITY    | 20-10                | COMMERCIAL POLISH    |             |       | TITLE  | 720 - 880nm, 25.4mm Dia. x 5.00mm<br>Thickness, Ultrafast Broadband Laser Mirror |                 |
| SURFACE FLATNESS   | λ/8                  | N/A                  |             | ,<br> |        |                                                                                  |                 |
| BEVEL              | PROTECTIVE AS NEEDED | PROTECTIVE AS NEEDED | ALL DIMS IN | mm    | DWG NO | 84619                                                                            | SHEET<br>1 OF 1 |