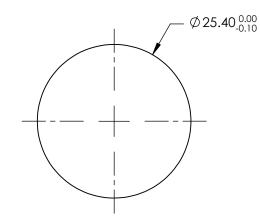

## SPECIFICATIONS SUBJECT TO CHANGE WITHOUT NOTICE DIMENSIONS ARE FOR REFERENCE ONLY

| REV. A             | S1<br>PLANO          | S2<br>PLANO          | ]           |       | R      | Edmund Optic                                                                     | S <sup>®</sup>  |
|--------------------|----------------------|----------------------|-------------|-------|--------|----------------------------------------------------------------------------------|-----------------|
| CLEAR APERTURE (%) | Ø22.86               | N/A                  |             |       |        |                                                                                  |                 |
| SURFACE QUALITY    | 20-10                | COMMERCIAL POLISH    |             |       | TITLE  | 720 - 880nm, 25.4mm Dia. x 5.00mm<br>Thickness, Ultrafast Broadband Laser Mirror |                 |
| SURFACE FLATNESS   | λ/8                  | N/A                  |             | ,<br> |        |                                                                                  |                 |
| BEVEL              | PROTECTIVE AS NEEDED | PROTECTIVE AS NEEDED | ALL DIMS IN | mm    | DWG NO | 84619                                                                            | SHEET<br>1 OF 1 |