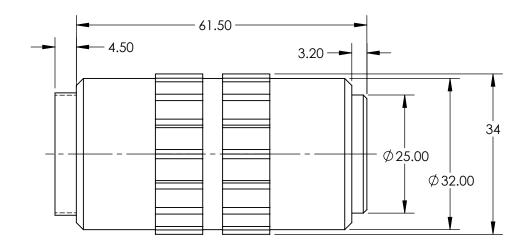

## FOR INFORMATION ONLY: DO NOT MANUFACTURE PARTS TO THIS DRAWING

| COMPATIBLE TUBE LENS                              | Focal Length: 200mm |
|---------------------------------------------------|---------------------|
| MAGNIFICATION                                     | 5X                  |
| MOUNTING THREAD                                   | M26 x 36 TPI        |
| NUMERICAL APERTURE NA                             | 0.14                |
| WORKING DISTANCE (mm)                             | 34                  |
| MOUNTING THREADS                                  | M26 x 36 TPI        |
| FOCAL LENGTH FL (mm)                              | 40                  |
| TYPE                                              | Plan APO            |
| FIELD OF VIEW, 1" SENSOR                          | 2.56 x 1.92mm       |
| FIELD OF VIEW, 1/2" SENSOR                        | 1.28 x 0.96mm       |
| FIELD OF VIEW, 2/3" SENSOR                        | 1.76 x 1.32mm       |
| FIELD OF VIEW, 24 DIAMETER FIELD<br>EYEPIECE (mm) | 4.8                 |
| DEPTH OF FOCUS (µm)                               | 14                  |
| RESOLVING POWER (µm)                              | 2                   |
| RoHS                                              | NOT COMPLIANT       |

SPECIFICATIONS SUBJECT TO CHANGE WITHOUT NOTICE DIMENSIONS ARE FOR REFERENCE ONLY