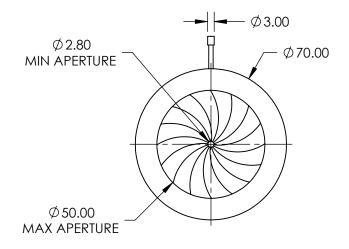

## NOTES:

- CONSTRUCTION:
   Blackened Brass Housing, Stainless Steel Leaves, Stainless Steel Pin Actuators
- 2. NUMBER OF LEAVES: 16
- 3. ROHS: COMPLIANT

SPECIFICATIONS SUBJECT TO CHANGE WITHOUT NOTICE DIMENSIONS ARE FOR REFERENCE ONLY

## FOR INFORMATION ONLY: DO NOT MANUFACTURE PARTS TO THIS DRAWING

|                        |    | <b>Edmund Optics®</b> |                                                        |                 |
|------------------------|----|-----------------------|--------------------------------------------------------|-----------------|
| THIRD ANGLE PROJECTION |    | TITLE                 | 70mm Outer Diameter, Stainless Steel Iris<br>Diaphragm |                 |
| ALL DIMS IN            | mm | DWG NO                | 53913                                                  | SHEET<br>1 OF 1 |