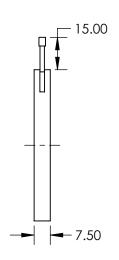

## NOTES:

- CONSTRUCTION:
   Blackened Brass Housing, Stainless Steel Leaves, Stainless Steel Pin Actuators
- 2. NUMBER OF LEAVES: 16
- 3. ROHS: COMPLIANT

SPECIFICATIONS SUBJECT TO CHANGE WITHOUT NOTICE DIMENSIONS ARE FOR REFERENCE ONLY

## FOR INFORMATION ONLY: DO NOT MANUFACTURE PARTS TO THIS DRAWING

|                        |    | <b>Edmund Optics®</b> |                                                        |                 |
|------------------------|----|-----------------------|--------------------------------------------------------|-----------------|
| THIRD ANGLE PROJECTION |    | TITLE                 | 70mm Outer Diameter, Stainless Steel Iris<br>Diaphragm |                 |
| ALL DIMS IN            | mm | DWG NO                | 53913                                                  | SHEET<br>1 OF 1 |