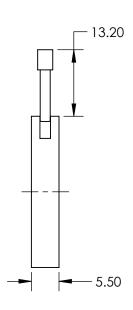

## NOTES:

- CONSTRUCTION: Blackened Brass Housing, Stainless Steel Leaves, Stainless Steel Pin Actuators
- 2. NUMBER OF LEAVES: 12
- 3. ROHS: COMPLIANT

SPECIFICATIONS SUBJECT TO CHANGE WITHOUT NOTICE DIMENSIONS ARE FOR REFERENCE ONLY