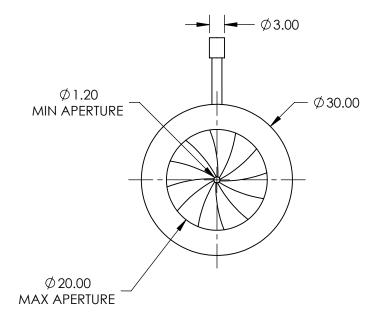

## NOTES:

- CONSTRUCTION: Blackened Brass Housing, Stainless Steel Leaves, Stainless Steel Pin Actuators
- 2. NUMBER OF LEAVES: 12
- 3. ROHS: COMPLIANT

SPECIFICATIONS SUBJECT TO CHANGE WITHOUT NOTICE DIMENSIONS ARE FOR REFERENCE ONLY