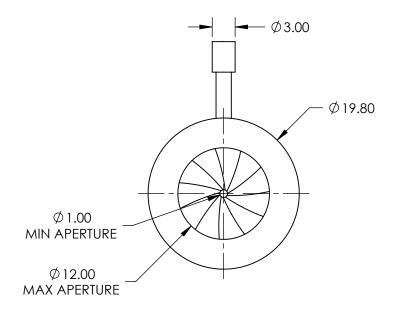

## NOTES:

- CONSTRUCTION:
   Anodized Aluminum Alloy, Burnished Spring Steel Leaves
- 2. NUMBER OF LEAVES: 11
- 3. OPERATING TEMPERATURE (°C): <250
- 4. ROHS: COMPLIANT

SPECIFICATIONS SUBJECT TO CHANGE WITHOUT NOTICE DIMENSIONS ARE FOR REFERENCE ONLY

## **Edmund Optics®**

FOR INFORMATION ONLY:
DO NOT MANUFACTURE
PARTS TO THIS DRAWING

| THIRD ANGLE PROJECTION |    | TITLE  | 19.8mm Outer Dia., Burnished Steel Leaves Iris<br>Diaphragm |                 |
|------------------------|----|--------|-------------------------------------------------------------|-----------------|
| ALL DIMS IN            | mm | DWG NO | 57581                                                       | SHEET<br>1 OF 1 |