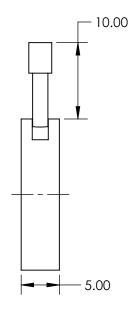

## NOTES:

- CONSTRUCTION:
   Anodized Aluminum Alloy, Burnished Spring Steel Leaves
- 2. NUMBER OF LEAVES: 11
- 3. OPERATING TEMPERATURE (°C): <250
- 4. ROHS: COMPLIANT

SPECIFICATIONS SUBJECT TO CHANGE WITHOUT NOTICE DIMENSIONS ARE FOR REFERENCE ONLY

## **Edmund Optics®**

FOR INFORMATION ONLY:
DO NOT MANUFACTURE
PARTS TO THIS DRAWING

| THIRD ANGLE PROJECTION |    | TITLE  | 19.8mm Outer Dia., Burnished Steel Leaves Iris<br>Diaphragm |                 |
|------------------------|----|--------|-------------------------------------------------------------|-----------------|
| ALL DIMS IN            | mm | DWG NO | 57581                                                       | SHEET<br>1 OF 1 |