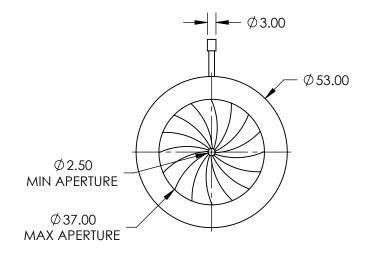

## NOTES:

- CONSTRUCTION:
   Anodized Aluminum Alloy, Burnished Spring Steel Leaves
- 2. NUMBER OF LEAVES: 16
- 3. OPERATING TEMPERATURE (°C): <250
- 4. ROHS: COMPLIANT

SPECIFICATIONS SUBJECT TO CHANGE WITHOUT NOTICE DIMENSIONS ARE FOR REFERENCE ONLY

## **Edmund Optics®**

FOR INFORMATION ONLY:
DO NOT MANUFACTURE
PARTS TO THIS DRAWING

| THIRD ANGLE PROJECTION |    | TITLE  | 53mm Outer Dia., Burnished Steel Leaves Iris<br>Diaphragm |                 |
|------------------------|----|--------|-----------------------------------------------------------|-----------------|
| ALL DIMS IN            | mm | DWG NO | 57583                                                     | SHEET<br>1 OF 1 |