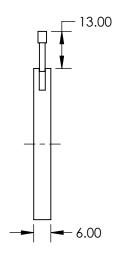

## NOTES:

- CONSTRUCTION:
   Anodized Aluminum Alloy, Burnished Spring Steel Leaves
- 2. NUMBER OF LEAVES: 16
- 3. OPERATING TEMPERATURE (°C): <250
- 4. ROHS: COMPLIANT

SPECIFICATIONS SUBJECT TO CHANGE WITHOUT NOTICE DIMENSIONS ARE FOR REFERENCE ONLY

## **Edmund Optics®**

FOR INFORMATION ONLY:
DO NOT MANUFACTURE
PARTS TO THIS DRAWING

| THIRD ANGLE PROJECTION |    | TITLE  | 53mm Outer Dia., Burnished Steel Leaves Iris<br>Diaphragm |                 |
|------------------------|----|--------|-----------------------------------------------------------|-----------------|
| ALL DIMS IN            | mm | DWG NO | 57583                                                     | SHEET<br>1 OF 1 |