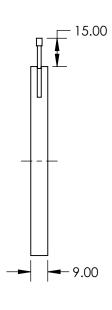

## NOTES:

- CONSTRUCTION:
   Anodized Aluminum Alloy, Burnished Spring Steel Leaves
- 2. NUMBER OF LEAVES: 20
- 3. OPERATING TEMPERATURE (°C): <250
- 4. ROHS: COMPLIANT

SPECIFICATIONS SUBJECT TO CHANGE WITHOUT NOTICE DIMENSIONS ARE FOR REFERENCE ONLY

## **Edmund Optics**®

FOR INFORMATION ONLY:
DO NOT MANUFACTURE
PARTS TO THIS DRAWING

| THIRD ANGLE PROJECTION |    | TITLE  | 100mm Outer Dia., Burnished Steel Leaves Iris<br>Diaphragm |                 |
|------------------------|----|--------|------------------------------------------------------------|-----------------|
| ALL DIMS IN            | mm | DWG NO | 57586                                                      | SHEET<br>1 OF 1 |