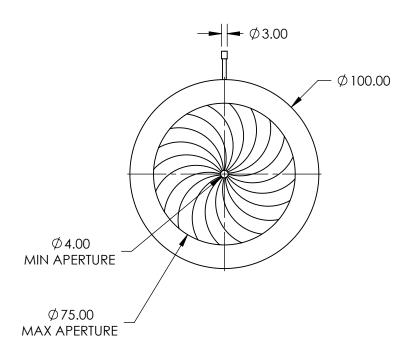

## NOTES:

- CONSTRUCTION:
   Anodized Aluminum Alloy, Burnished Spring Steel Leaves
- 2. NUMBER OF LEAVES: 20
- 3. OPERATING TEMPERATURE (°C): <250
- 4. ROHS: COMPLIANT

SPECIFICATIONS SUBJECT TO CHANGE WITHOUT NOTICE DIMENSIONS ARE FOR REFERENCE ONLY

## **Edmund Optics**®

FOR INFORMATION ONLY:
DO NOT MANUFACTURE
PARTS TO THIS DRAWING

| THIRD ANGLE PROJECTION |    | TITLE  | 100mm Outer Dia., Burnished Steel Leaves Iris<br>Diaphragm |                 |
|------------------------|----|--------|------------------------------------------------------------|-----------------|
| ALL DIMS IN            | mm | DWG NO | 57586                                                      | SHEET<br>1 OF 1 |