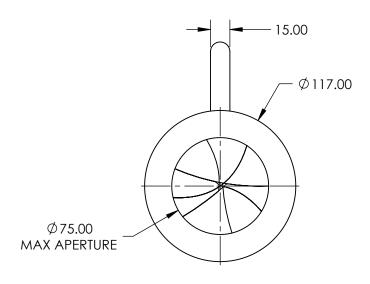

## NOTES:

- CONSTRUCTION:
   Anodized Aluminum Alloy, Stainless Steel Leaves
- 2. NUMBER OF LEAVES: Two sets of 9
- 3. OPERATING TEMPERATURE (°C): <400
- 4. ROHS: COMPLIANT

SPECIFICATIONS SUBJECT TO CHANGE WITHOUT NOTICE DIMENSIONS ARE FOR REFERENCE ONLY

## **Edmund Optics®**

FOR INFORMATION ONLY:
DO NOT MANUFACTURE
PARTS TO THIS DRAWING

| THIRD ANGLE PROJECTION |    | TITLE  | 117mm Outer Dia., Zero Aperture, Burnished<br>Steel Leaves |                 |
|------------------------|----|--------|------------------------------------------------------------|-----------------|
| ALL DIMS IN            | mm | DWG NO | 57593                                                      | SHEET<br>1 OF 1 |