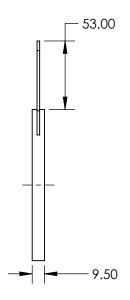

## NOTES:

- CONSTRUCTION:
   Anodized Aluminum Alloy, Stainless Steel Leaves
- 2. NUMBER OF LEAVES: Two sets of 9
- 3. OPERATING TEMPERATURE (°C): <400
- 4. ROHS: COMPLIANT

SPECIFICATIONS SUBJECT TO CHANGE WITHOUT NOTICE DIMENSIONS ARE FOR REFERENCE ONLY

## **Edmund Optics®**

FOR INFORMATION ONLY:
DO NOT MANUFACTURE
PARTS TO THIS DRAWING

| THIRD ANGLE PROJECTION |    | TITLE  | 117mm Outer Dia., Zero Aperture, Burnished<br>Steel Leaves |                 |
|------------------------|----|--------|------------------------------------------------------------|-----------------|
| ALL DIMS IN            | mm | DWG NO | 57593                                                      | SHEET<br>1 OF 1 |