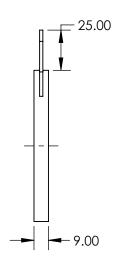

## NOTES:

- CONSTRUCTION:
   Anodized Aluminum Alloy, Stainless Steel Leaves
- 2. NUMBER OF LEAVES: Two sets of 8
- 3. OPERATING TEMPERATURE (°C): <400
- 4. ROHS: COMPLIANT

SPECIFICATIONS SUBJECT TO CHANGE WITHOUT NOTICE DIMENSIONS ARE FOR REFERENCE ONLY

## **Edmund Optics**®

FOR INFORMATION ONLY:
DO NOT MANUFACTURE
PARTS TO THIS DRAWING

| THIRD ANGLE PROJECTION |    | TITLE  | 94mm Outer Dia., Zero Aperture, Stainless<br>Steel Leaves |                 |
|------------------------|----|--------|-----------------------------------------------------------|-----------------|
| ALL DIMS IN            | mm | DWG NO | 57599                                                     | SHEET<br>1 OF 1 |