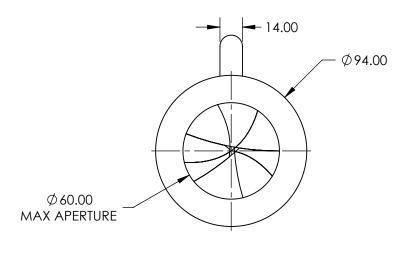

## NOTES:

- CONSTRUCTION:
   Anodized Aluminum Alloy, Stainless Steel Leaves
- 2. NUMBER OF LEAVES: Two sets of 8
- 3. OPERATING TEMPERATURE (°C): <400
- 4. ROHS: COMPLIANT

SPECIFICATIONS SUBJECT TO CHANGE WITHOUT NOTICE DIMENSIONS ARE FOR REFERENCE ONLY

## **Edmund Optics**®

FOR INFORMATION ONLY:
DO NOT MANUFACTURE
PARTS TO THIS DRAWING

| THIRD ANGLE PROJECTION |    | TITLE  | 94mm Outer Dia., Zero Aperture, Stainless<br>Steel Leaves |                 |
|------------------------|----|--------|-----------------------------------------------------------|-----------------|
| ALL DIMS IN            | mm | DWG NO | 57599                                                     | SHEET<br>1 OF 1 |