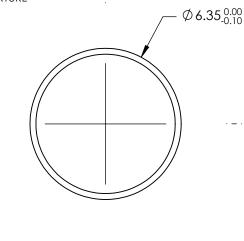

## 4. FINE GROUND SURFACE

- 5. CLEAR APERTURE AND COATING APERTURE ARE CENTERED ON SURFACE
- 6. SURFACE QUALITY SPECIFICATIONS APPLY ACROSS CLEAR APERTURE
- 7. ROHS: COMPLIANT

- 3.50±0.20

/4`

SPECIFICATIONS SUBJECT TO CHANGE WITHOUT NOTICE

S1

<sup>-</sup>S2

|                  |                      | DIMENSIONS ARE FOR REFERENCE ONLY |             |    |        |                                  |                 |
|------------------|----------------------|-----------------------------------|-------------|----|--------|----------------------------------|-----------------|
|                  | S1                   | \$2                               | 7           |    |        |                                  |                 |
| SHAPE            | PLANO                | PLANO                             |             |    |        | Edmund Opti                      | <b>CC</b> ®     |
| SURFACE QUALITY  | 20-10                | COMMERCIAL POLISH                 |             |    |        |                                  | 63              |
| SURFACE FLATNESS | 0.10 WAVE            | N/A                               |             |    |        | 6.35mm DIA. 750 - 1100nm BROADBA |                 |
| CLEAR APERTURE   | Ø5.35                | N/A                               |             |    | TITLE  | MIRROR                           |                 |
| COATING APERTURE | Ø5.35                | N/A                               |             | 1  |        |                                  | CUEFT           |
| BEVEL            | PROTECTIVE AS NEEDED | PROTECTIVE AS NEEDED              | ALL DIMS IN | mm | DWG NO | 39192                            | SHEET<br>1 OF 1 |