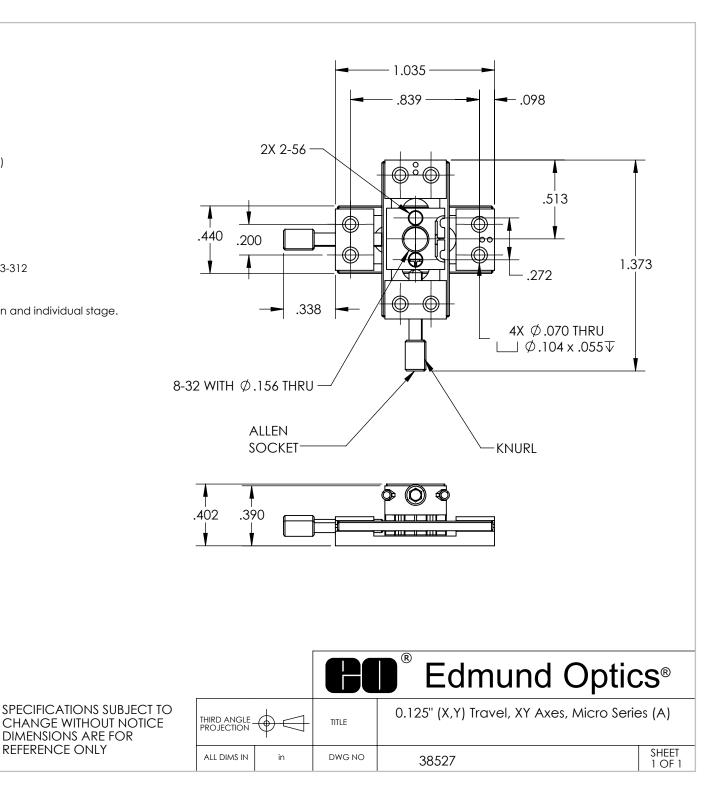

## NOTES:

- 1. TYPE OF MOVEMENT: Two Axis (XY) TRAVEL (in): 0.125
- 2. TYPE OF DRIVE: Fine Screw: No Graduations **DRIVE ORIENTATION: Center Drive**
- 3. LOAD CAPACITY (kg): 0.25 Direct Top or Side 0.5 Push 0.113-0.312 Retract (Extended or Compressed)
- 4. RESOLUTION (um): 0.5
- 5. MAXIMUM RUN-OUT (um): 1
- LEADSCREW PITCH(mm): 80 TPI screw pitch PITCH: 80 TPI screw pitch 6. ACCURACY(um): 1
- 7. RETURN FORCE, EXTENDED TO COMPRESSED(g):113-312
- 8. WOBBLE(mrad): 0.01
- 9. All tolerances are based on a standard orientation and individual stage.