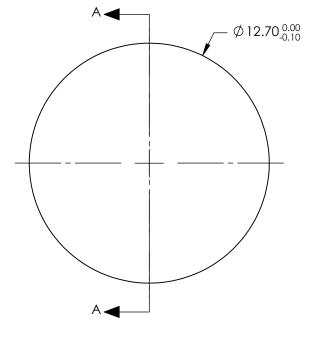

## FOR INFORMATION ONLY: DO NOT MANUFACTURE PARTS TO THIS DRAWING

SECTION A-A

| SPECIFICATIONS SUBJECT TO CHANGE WITHOUT NOTICE<br>DIMENSIONS ARE FOR REFERENCE ONLY |                      |                      | EFL: 300.35    | mm |        | Edmund Optics <sup>®</sup>                                               |                 |
|--------------------------------------------------------------------------------------|----------------------|----------------------|----------------|----|--------|--------------------------------------------------------------------------|-----------------|
|                                                                                      | S1                   | \$2                  | BFL: 299.32 mm |    |        |                                                                          |                 |
| SHAPE                                                                                | CONVEX               | PLANO                |                |    | TITLE  | 12.7mm Diameter x 300mm FL, 9501150nm<br>Coated, Ultrafast Thin PCX Lens |                 |
| SURFACE QUALITY                                                                      | 20-10                | 20-10                |                |    |        |                                                                          |                 |
| CLEAR APERTURE                                                                       | Ø11.43               | Ø11.43               |                |    |        |                                                                          |                 |
| BEVEL                                                                                | PROTECTIVE AS NEEDED | PROTECTIVE AS NEEDED | ALL DIMS IN    | mm | DWG NO | 11640                                                                    | SHEET<br>1 OF 1 |