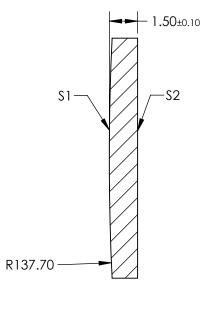

## NOTES:

- 1. SUBSTRATE: FUSED SILICA
- 2. COATING:
  - S1 & S2: R(ABS) <0.1% @ 950 1150nm
- 3. CENTERING: < 3 ARCMIN
- 4. RoHS: COMPLIANT

## FOR INFORMATION ONLY: DO NOT MANUFACTURE PARTS TO THIS DRAWING

SECTION A-A

| SPECIFICATIONS SUBJECT TO CHANGE WITHOUT NOTICE<br>DIMENSIONS ARE FOR REFERENCE ONLY |                      |                      | EFL: 300.35    | mm |        | Edmund Optics <sup>®</sup>                                               |                 |
|--------------------------------------------------------------------------------------|----------------------|----------------------|----------------|----|--------|--------------------------------------------------------------------------|-----------------|
|                                                                                      | S1                   | \$2                  | BFL: 299.32 mm |    |        |                                                                          |                 |
| SHAPE                                                                                | CONVEX               | PLANO                |                |    | TITLE  | 12.7mm Diameter x 300mm FL, 9501150nm<br>Coated, Ultrafast Thin PCX Lens |                 |
| SURFACE QUALITY                                                                      | 20-10                | 20-10                |                |    |        |                                                                          |                 |
| CLEAR APERTURE                                                                       | Ø11.43               | Ø11.43               |                |    |        |                                                                          |                 |
| BEVEL                                                                                | PROTECTIVE AS NEEDED | PROTECTIVE AS NEEDED | ALL DIMS IN    | mm | DWG NO | 11640                                                                    | SHEET<br>1 OF 1 |