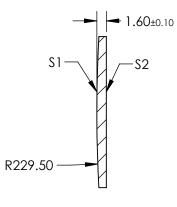

## NOTES:

- 1. SUBSTRATE: FUSED SILICA
- 2. COATING:

S1 & S2: R(ABS) <0.1% @ 370 - 550nm

- 3. CENTERING: < 3 ARCMIN
- 4. RoHS: COMPLIANT

## FOR INFORMATION ONLY: DO NOT MANUFACTURE PARTS TO THIS DRAWING

SECTION A-A

| SPECIFICATIONS SUBJECT TO CHANGE WITHOUT NOTICE<br>DIMENSIONS ARE FOR REFERENCE ONLY |                      |                      | EFL: 500.58 | mm    |                                                                          | <b>Pn</b> <sup>®</sup> Edmund Ontion |                 |
|--------------------------------------------------------------------------------------|----------------------|----------------------|-------------|-------|--------------------------------------------------------------------------|--------------------------------------|-----------------|
|                                                                                      | S1                   | \$2                  | BFL: 499.49 | mm    |                                                                          | Edmund Optics <sup>®</sup>           |                 |
| Shape                                                                                | CONVEX               | PLANO                |             | TITLE | 25.4mm Diameter x 500mm FL, 370-550nm<br>Coated, Ultrafast Thin PCX Lens |                                      |                 |
| SURFACE QUALITY                                                                      | 20-10                | 20-10                | THIRD ANGLE |       |                                                                          |                                      |                 |
| CLEAR APERTURE                                                                       | Ø22.86               | Ø22.86               | ]<br>       |       |                                                                          |                                      |                 |
| BEVEL                                                                                | PROTECTIVE AS NEEDED | PROTECTIVE AS NEEDED | ALL DIMS IN | mm    | DWG NO                                                                   | 11685                                | SHEET<br>1 OF 1 |