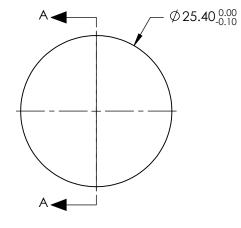

## FOR INFORMATION ONLY: DO NOT MANUFACTURE PARTS TO THIS DRAWING

SECTION A-A

| SPECIFICATIONS SUBJECT TO CHANGE WITHOUT NOTICE<br>DIMENSIONS ARE FOR REFERENCE ONLY |                      |                      | EFL: 500.58 | mm    |                                                                          | <b>Pn</b> <sup>®</sup> Edmund Ontion |                 |
|--------------------------------------------------------------------------------------|----------------------|----------------------|-------------|-------|--------------------------------------------------------------------------|--------------------------------------|-----------------|
|                                                                                      | S1                   | \$2                  | BFL: 499.49 | mm    |                                                                          | Edmund Optics <sup>®</sup>           |                 |
| Shape                                                                                | CONVEX               | PLANO                |             | TITLE | 25.4mm Diameter x 500mm FL, 370-550nm<br>Coated, Ultrafast Thin PCX Lens |                                      |                 |
| SURFACE QUALITY                                                                      | 20-10                | 20-10                | THIRD ANGLE |       |                                                                          |                                      |                 |
| CLEAR APERTURE                                                                       | Ø22.86               | Ø22.86               | ]<br>       |       |                                                                          |                                      |                 |
| BEVEL                                                                                | PROTECTIVE AS NEEDED | PROTECTIVE AS NEEDED | ALL DIMS IN | mm    | DWG NO                                                                   | 11685                                | SHEET<br>1 OF 1 |