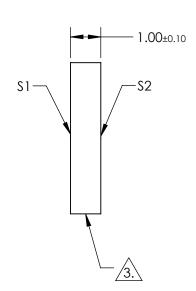

NOTES:

1. SUBSTRATE: CALCIUM FLUORIDE (CAF2)

2. COATING

S1 & S2: NONE

3. FINE GRIND SURFACE

4. FINE GRIND SURFACE \$1 WITH A ROUGHNESS (RA) OF ~0.75 MICRONS