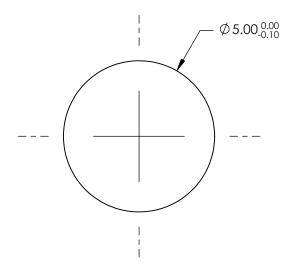

| THIRD ANGLE PROJECTION |    | TITLE  | 5mm Dia., 1mm Thick, Calcium Fluoride<br>(CaF2) Diffuser |                 |
|------------------------|----|--------|----------------------------------------------------------|-----------------|
| ALL DIMS IN            | mm | DWG NO | 19730                                                    | SHEET<br>1 OF 1 |