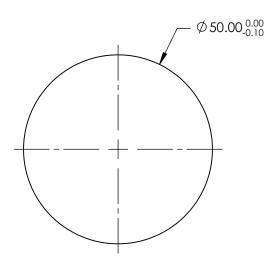

| THIRD ANGLE -<br>PROJECTION - | $\phi$ | TITLE  | 50mm Dia., 3mm Thick, Calcium Fluo<br>(CaF2) Diffuser | ride            |
|-------------------------------|--------|--------|-------------------------------------------------------|-----------------|
| ALL DIMS IN                   | mm     | DWG NO | 19735                                                 | SHEET<br>1 OF 1 |