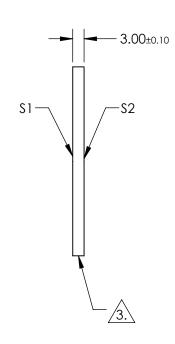

NOTES:

1. SUBSTRATE: CALCIUM FLUORIDE (CAF2)

2. COATING

S1 & S2: NONE

3. FINE GRIND SURFACE

4. FINE GRIND SURFACE \$1 WITH A ROUGHNESS (RA) OF ~0.75 MICRONS