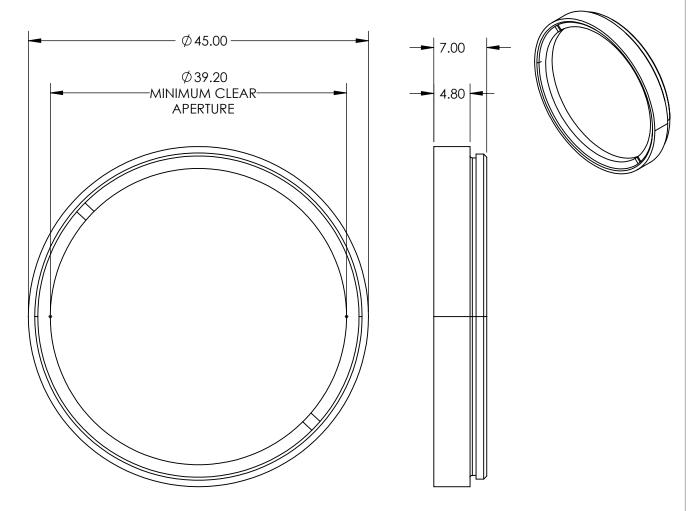

## NOTES:

- 1. SUBSTRATE: SAPPHIRE (AI2O3)
- 2. SURFACE S2 TO BE PARALLEL WITH SURFACE S1 TO WITHIN 3.5 ARCMIN
  - 3. COATING (APPLY ACROSS CLEAR APERTURE) \$1 & \$2: NONE

4. FINE GRIND SURFACE (ADD INK NOTE AS NEEDED)

5. POWER, IRREGULARITY, AND SURFACE QUALITY SPECIFICATIONS APPLY ACROSS CLEAR APERTURE

6. ROHS COMPLIANT

## FOR INFORMATION ONLY: DO NOT MANUFACTURE PARTS TO THIS DRAWING

SPECIFICATIONS SUBJECT TO CHANGE WITHOUT NOTICE DIMENSIONS ARE FOR REFERENCE ONLY

|                       | \$1                  | \$2                  |  |  |  |
|-----------------------|----------------------|----------------------|--|--|--|
| SHAPE                 | PLANO                | PLANO                |  |  |  |
| CLEAR APERTURE        | Ø36.2                | Ø36.2                |  |  |  |
| SURFACE FLATNESS      | 2λ                   | 2λ                   |  |  |  |
| SURFACE ROUGHNESS     | 0.1 MICRONS PER INCH | 0.1 MICRONS PER INCH |  |  |  |
| SURFACE QUALITY       | 80-50                | 80-50                |  |  |  |
| BIREFRINGENCE (no-ne) | 0.008                | 0.008                |  |  |  |
| BEVEL                 | PROTECTED AS NEEDED  | PROTECTED AS NEEDED  |  |  |  |

| Edmund | Optics® |
|--------|---------|
|        |         |

|   |                             |                        |        |                                                                         | ,0              |
|---|-----------------------------|------------------------|--------|-------------------------------------------------------------------------|-----------------|
| 1 | THIRD ANGLE _<br>PROJECTION | $\phi \Leftrightarrow$ | TITLE  | Machine Vision Mounted 40.2mm Dia., 1. Thick, Uncoated, Sapphire Window |                 |
| ) | ALL DIMS IN                 | mm                     | DWG NO | 23286                                                                   | SHEET<br>1 OF 1 |
|   |                             |                        |        |                                                                         |                 |