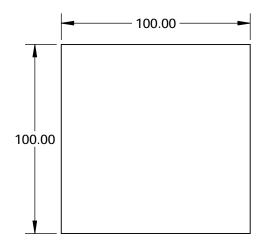

## **Control** Edmund Optics®

| THIRD ANGLE PROJECTION |    | TITLE  | 10 x 10cm Sheet of Metal Velvet Foil, No<br>Adhesive |                 |
|------------------------|----|--------|------------------------------------------------------|-----------------|
| ALL DIMS IN            | mm | DWG NO | 28937                                                | SHEET<br>1 OF 1 |