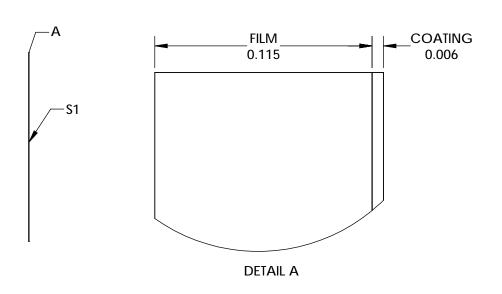

## NOTES:

1. COATING:

S1: METAL VELVET™ THICKNESS: 5-7(µm)

2. ABSORBANCE: 99.9 (0 - 10° AOI) %

3. ABRASION RESISTANCE: LIGHT, DO NOT TOUCH

4. HUMIDITY RESISTANCE: MIL-C-48497A

5. OPERATING TEMPERATURE (°C): -196 TO +350

6. WAVELENGTH RANGE (µm): 0.3 - 14

SPECIFICATIONS SUBJECT TO CHANGE WITHOUT NOTICE DIMENSIONS ARE FOR REFERENCE ONLY