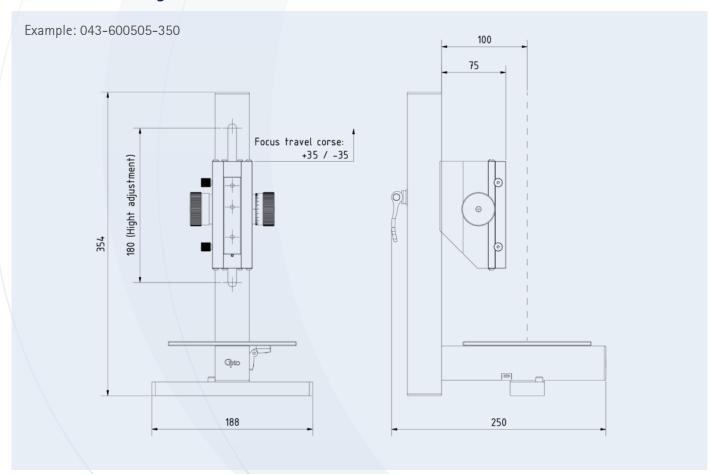

## **Technical Features**

| Article number           | 043-600505-350       | 043-600505-500       |
|--------------------------|----------------------|----------------------|
| IM Foldable Stand        | focus drive OC       | focus drive OC       |
| Mechanism                | foldable             | foldable             |
| Size                     | 190x230x350 mm       | 190x230x500 mm       |
| Object level over ground | 64 mm                | 64 mm                |
| Hight adjustment         | 180 mm               | 330 mm               |
| Focus travel range [mm]  | 70 rough / 0,24 fine | 70 rough / 0,24 fine |
| Maximum load             | 15 kg                | 15 kg                |
| Plate size               | 150x150 mm           | 150x150 mm           |
| Height of folded stand   | 99 mm                | 129 mm               |
| Fixation                 | Dove tail OC         | Dove tail OC         |
| Material   Weight        | Aluminium   2.94 kg  | Aluminium   3.44 kg  |

## **Technical Drawing**