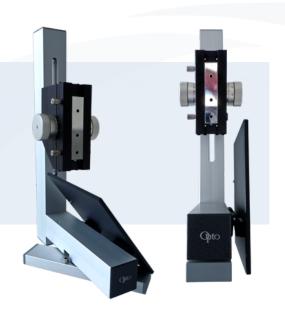

## Description

The IM•foldable stand is specially designed for the Imaging Modules.

As a classic – stationary – stand it takes up little space and is best suited for individual workstations.

But these stands are also foldable, for workstations that need to be flexible.