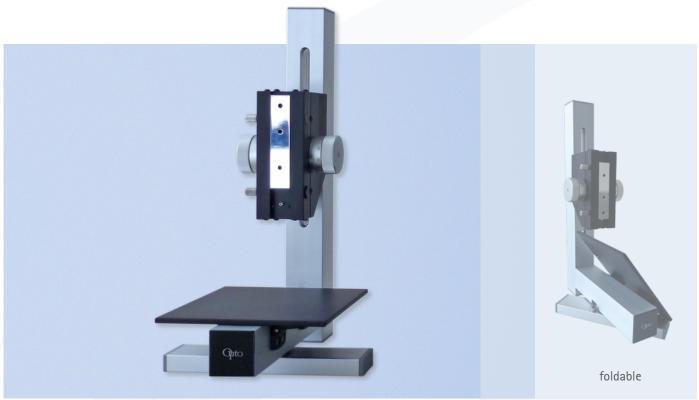

## **IM** Foldable Stand

Stands for Imaging Modules

## Description

The IM•foldable stand is specially designed for the Imaging Modules.

As a classic – stationary – stand it takes up little space and is best suited for individual workstations.

But these stands are also foldable, for workstations that need to be flexible.