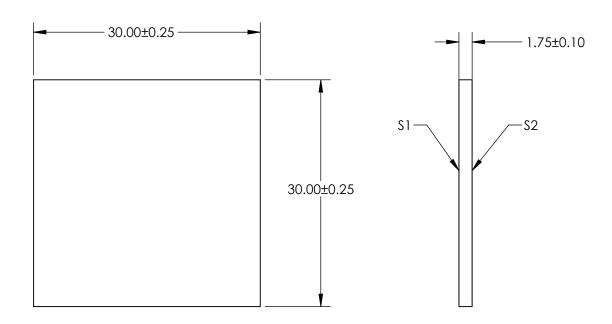

## NOTES:

- 1. SUBSTRATE MATERIAL:
  WHITE DIFFUSER GLASS
- 2. FINISH: SANDBLAST SURFACES S1 AND S2 WITH 120 GRIT THROUGH 2 ORTHOGONAL PASSES
- 3. SURFACES S2 TO BE PARALLEL TO SURFACE \$1 TO WITHIN <10 arcmin

## FOR INFORMATION ONLY: DO NOT MANUFACTURE PARTS TO THIS DRAWING

|       | \$1                 | \$2                 |
|-------|---------------------|---------------------|
| SHAPE | PLANO               | PLANO               |
| BEVEL | PROTECTED AS NEEDED | PROTECTED AS NEEDED |
|       | •                   |                     |

|  | Edmund Optics® |
|--|----------------|
|  |                |

|    | THIRD ANGLE PROJECTION | $\phi \Box$ | TITLE  | 30 x 30mm Broadband Hybrid Diffus | ser              |
|----|------------------------|-------------|--------|-----------------------------------|------------------|
| ED | ALL DIMS IN            | mm          | DWG NO | 70255                             | SHEET<br>8 OF 10 |