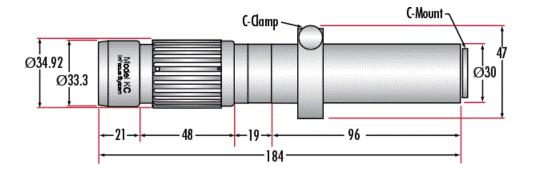

## KC VideoMax<sup>™</sup> Long Distance Microscope

- Telephoto, Macroscope or Microscope Capability
- Focuses from Infinity to 63mm (with IF Objectives)
- Objectives Available to Provide Smaller FOVs and WDs

## **Common Specifications**

| Physical & Mechanical Properties |      |               |
|----------------------------------|------|---------------|
| Weight (Ibs):                    | 0.54 |               |
| <b>Optical Properties</b>        |      |               |
| Primary Magnification PMAG:      |      | 0.10X - 0.21X |
| Working Distance (mm):           |      | 965 - 1,880   |
| Sensor                           |      |               |
| Maximum Sensor Format:           |      | 35mm          |