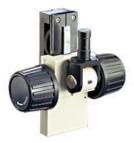

## **Products**

| Title                                                            | Stock Number                                                                                                                                                           | Price   | Buy      |
|------------------------------------------------------------------|------------------------------------------------------------------------------------------------------------------------------------------------------------------------|---------|----------|
| Deluxe<br>Adjustable ¼-<br>20 Mounting<br>Plate                  | #54-123 Clearance  Clearance  Availability is limited, so buy before these products disappear. Sorry, we cannot accept returns. Receive up to 80% off select products. | €665,00 | 3-4 days |
| <sup>3</sup> ⁄ <sub>4</sub> " Post<br>Adapter for<br>Boom Stands | <u>#54-124</u>                                                                                                                                                         | €272,00 | 3-4 days |