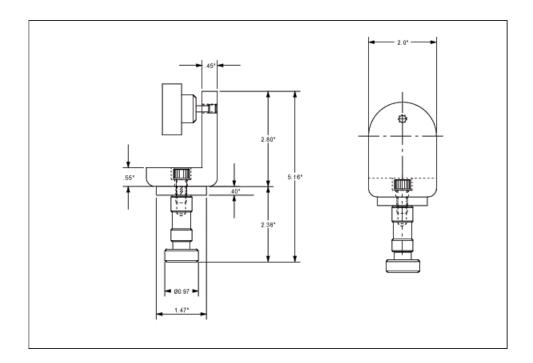

## Common Specifications Threading & Mounting

Mounting Threads: 1/4-20

## **Technical Information**

#54-123

## **Products**

| Title                                                            | Stock Number                                                                                                                                                           | Price   | Buy      |
|------------------------------------------------------------------|------------------------------------------------------------------------------------------------------------------------------------------------------------------------|---------|----------|
| Deluxe<br>Adjustable ¼-<br>20 Mounting<br>Plate                  | #54-123 Clearance  Clearance  Availability is limited, so buy before these products disappear. Sorry, we cannot accept returns. Receive up to 80% off select products. | €665,00 | 3-4 days |
| <sup>3</sup> ⁄ <sub>4</sub> " Post<br>Adapter for<br>Boom Stands | <u>#54-124</u>                                                                                                                                                         | €272,00 | 3-4 days |