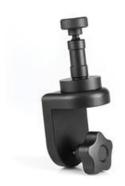

## **Boom Stand Mounting Adapters**

- Standard and Deluxe Versions Available
- ½-20 Mounting
- Compatible with our Most Popular Line of Boom Stands

## **Technical Information**

#54-123

## **Products**

| Title                                                            | Stock Number                                                                                                                                                           | Price   | Buy      |
|------------------------------------------------------------------|------------------------------------------------------------------------------------------------------------------------------------------------------------------------|---------|----------|
| Deluxe<br>Adjustable ¼-<br>20 Mounting<br>Plate                  | #54-123 Clearance  Clearance  Availability is limited, so buy before these products disappear. Sorry, we cannot accept returns. Receive up to 80% off select products. | €665,00 | 3-4 days |
| <sup>3</sup> ⁄ <sub>4</sub> " Post<br>Adapter for<br>Boom Stands | <u>#54-124</u>                                                                                                                                                         | €272,00 | 3-4 days |