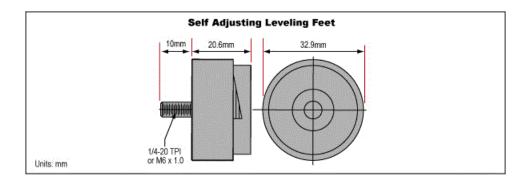

## **Self-Adjusting Leveling Feet**

- Assume Accurate Level for Breadboards, Plates, and Tables
- Rust Proof Nylon Feet Feature 1/4-20 Threading
- Comes in Pack of 4

## **Technical Information**