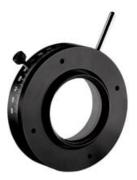

## **Rotary Optic Mount**

- Manual 360° Rotation
- Locking Thumb Screw for Secure Positioning and Alignment
- Compatible with <u>T-Mount Optic Mounts</u>

## **Common Specifications**

**Physical & Mechanical Properties** 

Scale Divisions: 90°-0-90° with 1° increments Travel (°): 360

**Threading & Mounting** 

Thread Type: M42 x 0.75 (T-Mount) Compatible Post: 1/4-20