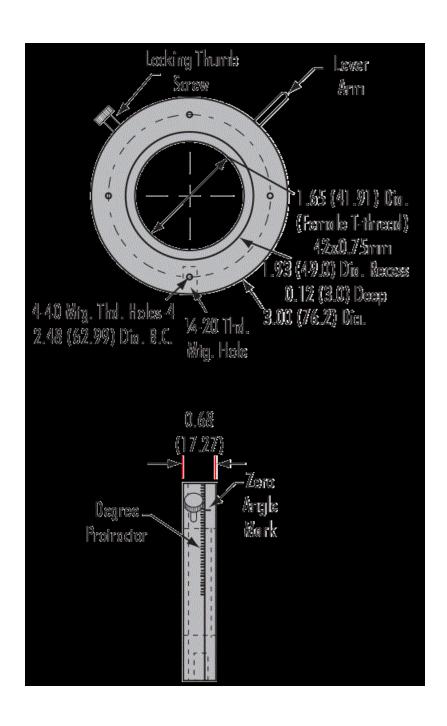

## **Common Specifications**

**Physical & Mechanical Properties** 

Scale Divisions: 90°-0-90° with 1° increments Travel (°): 360

**Threading & Mounting** 

Thread Type: M42 x 0.75 (T-Mount) Compatible Post: 1/4-20