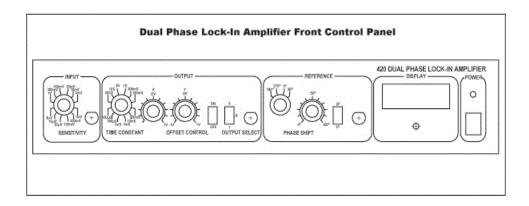

## **Dual Phase Lock-In Amplifier**

- Dual Phase Operation with Modulus(R) Calculation
- Differential or Single-Ended Input
- Gain Setting from 3µV to 1V
- High Performance Wide Bandwidth Input Gain Stage
- Analogue Meter for Display of X, Y or R Output Signals
- Separate X, Y and R Output BNCs
- X and Y Offset Controls
- Output Time Constants from 100µs to 30s
- 1F and 2F Reference Signal Operation
- 90° Step or Fine Phase Control