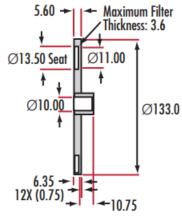

# **TECHSPEC** Rotating Filter Wheels

- Holds Six or Twelve Filters
- + Accepts 1" / 25mm or  $1\!\!\!/_2$ " / 12.5mm Diameters
- 12 Index Positions for Precise Movement

### Products

| Type of<br>Mount            | Number<br>of Filters | Size of<br>Compatible<br>Optics (mm) | Compatible<br>Post | Stock<br>Number | Price   | Buy      |
|-----------------------------|----------------------|--------------------------------------|--------------------|-----------------|---------|----------|
| Filter<br>Wheel<br>Assembly | 6                    | 25.0 - 25.4                          | 1⁄4-20             | <u>#56-658</u>  | €222,00 | 3-4 days |
| Filter<br>Mount<br>Only     | 6                    | 25.0 - 25.4                          | -                  | <u>#56-783</u>  | €113,00 | In Stock |
| Filter<br>Wheel<br>Assembly | 12                   | 12.5 - 12.7                          | 1⁄4-20             | <u>#58-182</u>  | €585,00 | 3-4 days |
| Filter<br>Mount<br>Only     | 12                   | 12.5 - 12.7                          | -                  | <u>#58-183</u>  | €299,00 | 3-4 days |