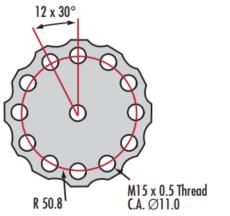

# **TECHSPEC** Rotating Filter Wheels

- Holds Six or Twelve Filters
- + Accepts 1" / 25mm or  $1\!\!\!/_2$ " / 12.5mm Diameters
- 12 Index Positions for Precise Movement

### Products

| Type of<br>Mount            | Number<br>of Filters | Size of<br>Compatible<br>Optics (mm) | Compatible<br>Post | Stock<br>Number | Price   | Buy      |
|-----------------------------|----------------------|--------------------------------------|--------------------|-----------------|---------|----------|
| Filter<br>Wheel<br>Assembly | 6                    | 25.0 - 25.4                          | 1⁄4-20             | <u>#56-658</u>  | €222,00 | 3-4 days |
| Filter<br>Mount<br>Only     | 6                    | 25.0 - 25.4                          | -                  | <u>#56-783</u>  | €113,00 | In Stock |
| Filter<br>Wheel<br>Assembly | 12                   | 12.5 - 12.7                          | 1⁄4-20             | <u>#58-182</u>  | €585,00 | 3-4 days |
| Filter<br>Mount<br>Only     | 12                   | 12.5 - 12.7                          | -                  | <u>#58-183</u>  | €299,00 | 3-4 days |