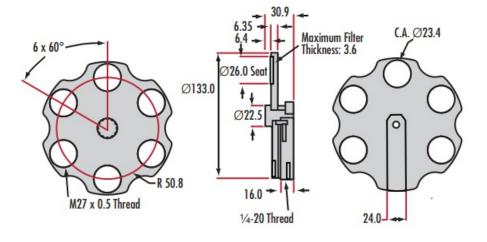

#### 6-Position Filter Wheel Assembly

### Products

| Type of<br>Mount            | Number<br>of Filters | Size of<br>Compatible<br>Optics (mm) | Compatible<br>Post | Stock<br>Number | Price   | Buy      |
|-----------------------------|----------------------|--------------------------------------|--------------------|-----------------|---------|----------|
| Filter<br>Wheel<br>Assembly | 6                    | 25.0 - 25.4                          | 1⁄4-20             | <u>#56-658</u>  | €222,00 | 3-4 days |
| Filter<br>Mount<br>Only     | 6                    | 25.0 - 25.4                          | -                  | <u>#56-783</u>  | €113,00 | In Stock |
| Filter<br>Wheel<br>Assembly | 12                   | 12.5 - 12.7                          | 1⁄4-20             | <u>#58-182</u>  | €585,00 | 3-4 days |
| Filter<br>Mount<br>Only     | 12                   | 12.5 - 12.7                          | -                  | <u>#58-183</u>  | €299,00 | 3-4 days |