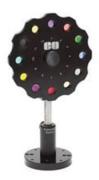

# **TECHSPEC** Rotating Filter Wheels

- Holds Six or Twelve Filters
- + Accepts 1" / 25mm or  $1\!\!\!/_2$ " / 12.5mm Diameters
- 12 Index Positions for Precise Movement

#### 6-Position Filter Wheel Assembly