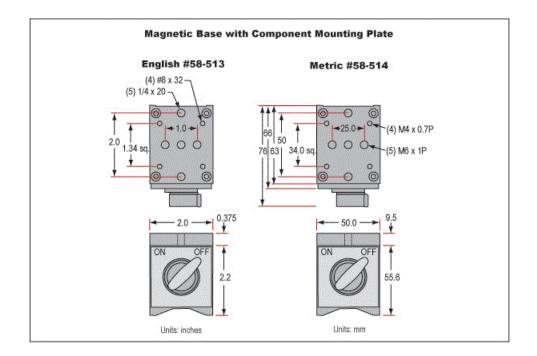

# **English and Metric Magnetic Bases**

- English and Metric Versions Available
- Includes Component Mounting Plate

## Products

| Туре    | Length<br>(inches) | Length<br>(mm) | Magnetic<br>Force (N) | Stock<br>Number | Price                     | Buy      |
|---------|--------------------|----------------|-----------------------|-----------------|---------------------------|----------|
| English | 3.0                | -              | 588.00                | <u>#58-513</u>  | €109,00<br>Qty 10+ €96,40 | 3-4 days |
| Metric  | -                  | 76.00          | 588.00                | <u>#58-514</u>  | €109,00<br>Qty 10+ €96,40 | In Stock |