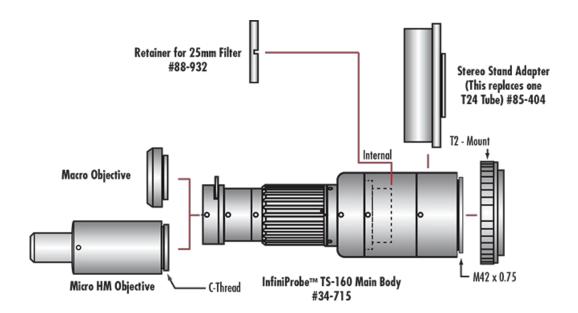

## InfiniProbe TM TS-160 Universal Macro/Micro System See More by Infinity Photo-Optical Company

- High Resolution Design for up to 35mm Sensors
- 0X 4X Macro and 4X 16X Micro Configurations
- Internally Focuses from 18mm to Infinity

## **Products**

| Title                                              | Stock<br>Number | Price     | Buy      |
|----------------------------------------------------|-----------------|-----------|----------|
| InfiniProbe TS-160 with Macro Objective            | <u>#16-083</u>  | €3.710,00 | 3-4 days |
| Macro PRO Objective                                | <u>#16-086</u>  | €370,00   | 3-4 days |
| Micro HM Objective                                 | <u>#16-114</u>  | €1.360,00 | 3-4 days |
| InfiniProbe TS-160 PRO with Macro PRO<br>Objective | <u>#16-088</u>  | €3.820,00 | 3-4 days |