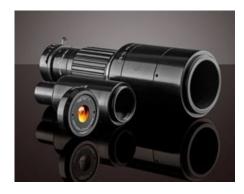

## InfiniProbe TM TS-160 Universal Macro/Micro System See More by Infinity Photo-Optical Company

- High Resolution Design for up to 35mm Sensors
- 0X 4X Macro and 4X 16X Micro Configurations
- Internally Focuses from 18mm to Infinity