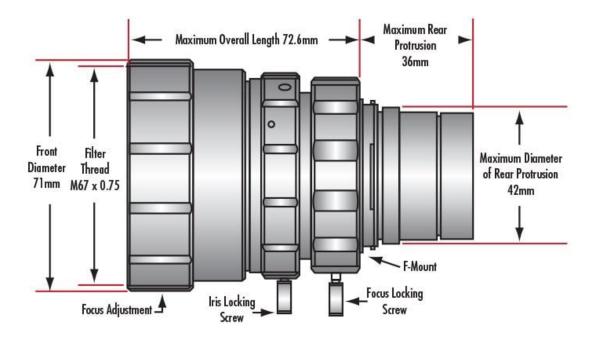

|
| Threading & Mounting               |                      |                      |                                                                                          |  |  |  |  |  |
| Mount:                             | =-Mount              |                      |                                                                                          |  |  |  |  |  |
| Environmental & Durability Factors |                      |                      |                                                                                          |  |  |  |  |  |
| Storage Temperature (°C):          |                      |                      | -20 to +60 For questions regarding operating temperature please contact our support team |  |  |  |  |  |

#### **Technical Information**



28mm Focal Length

### **50mm Focal Length Large Format Lens**



# 100mm Focal Length Large Format Lens



#### **Products**

| FL<br>(mm) | Max.<br>Sensor<br>Format | Aperture<br>(f/#) | WD<br>(mm) | Optimized<br>Working<br>Distance<br>(mm) | Mount       | Stock<br>Number | Price     | Buy      |
|------------|--------------------------|-------------------|------------|------------------------------------------|-------------|-----------------|-----------|----------|
| 28.00      | 35mm                     | f/2.8 - f/22      | 400 -<br>∞ | 400 - 700                                | F-<br>Mount | <u>#85-199</u>  | €1.965,00 | 3-4 days |
| 28.00      | 35mm                     | f/2.8 - f/22      | 700 -<br>∞ | -                                        | F-<br>Mount | <u>#85-200</u>  | €1