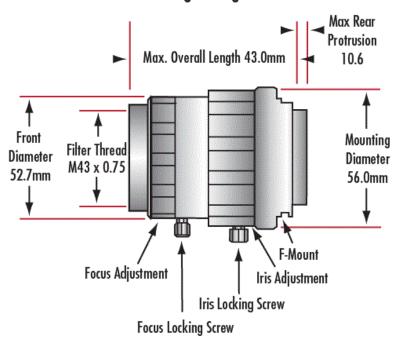

|                                                                                          |  |  |  |  |  |
| Mount:                             | =-Mount              |                      |                                                                                          |  |  |  |  |  |
| Environmental & Durability Factors |                      |                      |                                                                                          |  |  |  |  |  |
| Storage Temperature (°C):          |                      |                      | -20 to +60 For questions regarding operating temperature please contact our support team |  |  |  |  |  |

#### **Technical Information**



28mm Focal Length

### **50mm Focal Length Large Format Lens**



# 100mm Focal Length Large Format Lens



#### **Products**

| FL<br>(mm) | Max.<br>Sensor<br>Format | Aperture<br>(f/#) | WD<br>(mm) | Optimized<br>Working<br>Distance<br>(mm) | Mount       | Stock<br>Number | Price     | Buy      |
|------------|--------------------------|-------------------|------------|------------------------------------------|-------------|-----------------|-----------|----------|
| 28.00      | 35mm                     | f/2.8 - f/22      | 400 -<br>∞ | 400 - 700                                | F-<br>Mount | <u>#85-199</u>  | €1.965,00 | 3-4 days |
| 28.00      | 35mm                     | f/2.8 - f/22      | 700 -<br>∞ | -                                        | F-<br>Mount | <u>#85-200</u>  | €1.965,00 | 3-4 days |
| 50.00      | 35mm                     | f/2