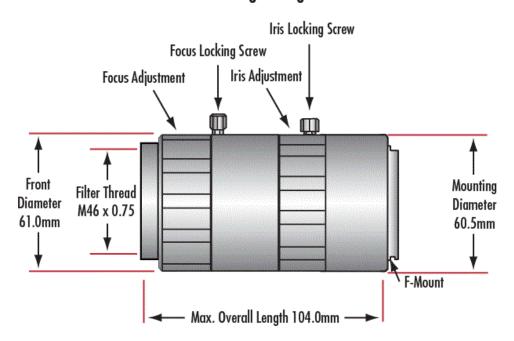

|  |  |  |  |  |
| Mount:                             | =-Mount              |                      |                                                                                          |  |  |  |  |  |
| Environmental & Durability Factors |                      |                      |                                                                                          |  |  |  |  |  |
| Storage Temperature (°C):          |                      |                      | -20 to +60 For questions regarding operating temperature please contact our support team |  |  |  |  |  |

#### **Technical Information**



28mm Focal Length

### **50mm Focal Length Large Format Lens**



# 100mm Focal Length Large Format Lens



#### **Products**

| FL<br>(mm) | Max.<br>Sensor<br>Format | Aperture<br>(f/#) | WD<br>(mm) | Optimized<br>Working<br>Distance<br>(mm) | Mount       | Stock<br>Number | Price     | Buy      |
|------------|--------------------------|-------------------|------------|------------------------------------------|-------------|-----------------|-----------|----------|
| 28.00      | 35mm                     | f/2.8 - f/22      | 400 -<br>∞ | 400 - 700                                | F-<br>Mount | <u>#85-199</u>  | €1.965,00 | 3-4 days |
| 28.00      | 35mm                     | f/2.8 - f/22      | 700 -<br>∞ | -                                        | F-<br>Mount | <u>#85-200</u>  | €1.965,00 | 3-4 days |
| 50.00      | 35mm                     | f/2 - f/22        | 500 -<br>∞ | -