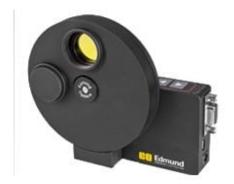

## **Miniature Motorized Filter Wheels**

- Manual or Automated Multi-Directional Control
- Interchangeable Filter Retaining Wheels
- Lightweight Design with Multiple Mounting Options