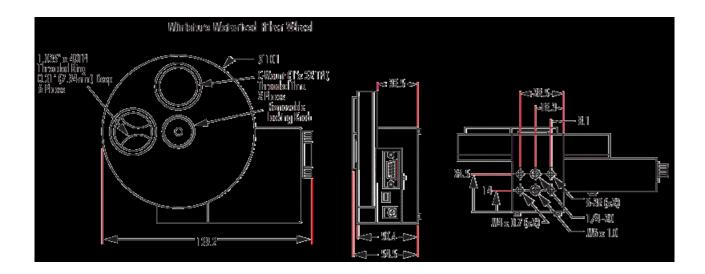

## Common Specifications General

| Type of Optics:                    | Circular             | Filter Holder Response<br>Time (seconds):       | Adjacent Locations: 0.8 |  |  |
|------------------------------------|----------------------|-------------------------------------------------|-------------------------|--|--|
| Motorized:                         | Yes                  |                                                 |                         |  |  |
| Physical & Mechanical Properties   |                      |                                                 |                         |  |  |
| Repeatability (°):                 | ±0.25                |                                                 |                         |  |  |
| Housing Dimension:                 | 139.0 x 55.0 x 111.0 | Max. Thickness of<br>Compatible Optics<br>(mm): | 7.0                     |  |  |
| Hardware & Interface Connectivity  |                      |                                                 |                         |  |  |
| Connector:                         | USB Female Micro A   |                                                 |                         |  |  |
| Threading & Mounting               |                      |                                                 |                         |  |  |
| Compatible Post:                   |                      | M6 x 1.0, ½-20, M4 x 0.7, 8-32                  |                         |  |  |
| Environmental & Durability Factors |                      |                                                 |                         |  |  |
| Operating Temperature (°C          | ):                   | 0 to 60                                         |                         |  |  |