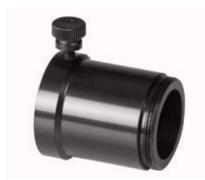

## **TECHSPEC** C and T-Mount Eyepiece Mounts

- Integrate Eyepieces into C and T-Mount SystemsFeature Male C and T-Mount Thread
- Black Anodized Aluminum Construction

## Products

| Inner Diameter (mm) | Thread Type | Stock Number   | Price  | Buy      |
|---------------------|-------------|----------------|--------|----------|
| 23.3                | C-Mount     | <u>#03-628</u> | €42,25 | 3-4 days |
| 23.3                | T-Mount     | <u>#52-302</u> | €40,00 | 3-4 days |
| 32.05               | T-Mount     | <u>#52-303</u> | €42,25 | 3-4 days |