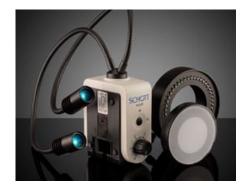

# SCHOTT EasyLED Series Illuminators See More by SCHOTT Optical Components

- Ringlight, Backlight, and Spotlight Illuminators
- Integrated Controllers for Intensity Adjustment
- Designed for Easy Integration into Microscopy Systems

### **Common Specifications** General

**Operating Lifetime Intensity Control** >50,000 Yes (hours): Option: Type of Illumination: LED Illuminator Manufacturer: **SCHOTT Illumination Mode:** Constant **Optical Properties** 

Color: White

**Hardware & Interface Connectivity** 

Power supply included. If additional power supplies are **Power Supply:** 

required, see <u>#15-907</u>