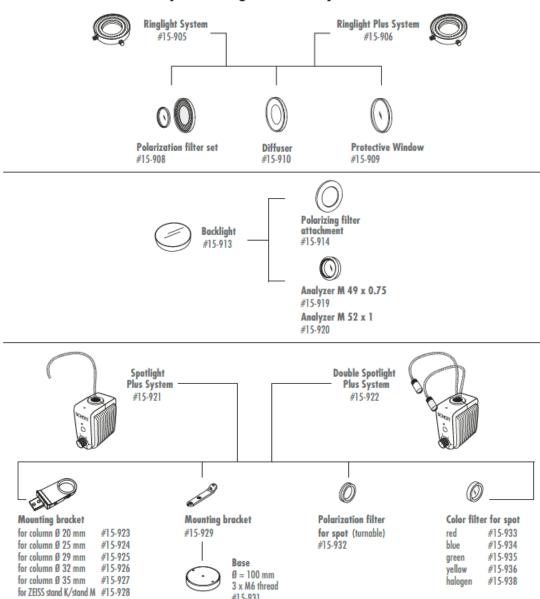

## **System Diagram for EasyLED Series**

#15-931

#### **Products**

| Title                                | Stock Number   | Price   | Buy      |
|--------------------------------------|----------------|---------|----------|
| SCHOTT EasyLED Ring Light            | <u>#15-905</u> | €620,00 | 3-4 days |
| SCHOTT EasyLED Ring Light Plus       | <u>#15-906</u> | €700,00 | 3-4 days |
| SCHOTT EasyLED Backlight             | <u>#15-913</u> | €630,00 | 3-4 days |
| SCHOTT EasyLED Spot Light            | <u>#15-921</u> | €470,00 | 3-4 days |
| SCHOTT EasyLED Double Spotlight Plus | #15-922        | €680,00 | In Stock |