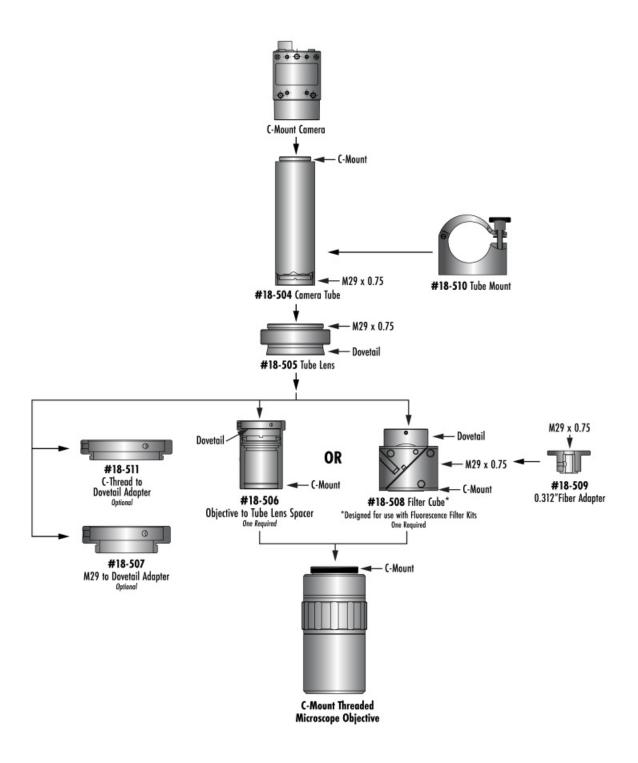

:             | 400 - 700    | Field Number (mm): 17.6 |  |  |  |  |
| Sensor                             |              |                         |  |  |  |  |
| Maximum Sensor Format:             |              | 1.1"                    |  |  |  |  |
| Threading & Mounting               |              |                         |  |  |  |  |
| Mounting Threads:                  | 1" x 32 TPI  |                         |  |  |  |  |
| Environmental & Durability Factors |              |                         |  |  |  |  |
| Operating Temperature (°C):        |              | +10 to +40              |  |  |  |  |

### **Technical Information**

## Compact Tube Lens System





120i Plan APO Infinity Corrected Objectives C-Mount Threaded Microscope Objective

### Standard Tube Lens System



### **Products**

| Magnification | NA   | FL (mm) | WD (mm) | Stock Number   | Price     | Buy      |
|---------------|------|---------|---------|----------------|-----------|----------|
| 5X            | 0.14 | 24.00   | 13.5    | <u>#15-941</u> | €720,00   | 3-4 days |
| 10X           | 0.28 | 12.00   | 14.7    | <u>#15-943</u> | €855,00   | 3-4 days |
| 20X           | 0.42 | 6.00    | 5.7     | #15-944        | €1.890,00 | 3-4 days |



Copyright 2023 | Edmund Optics, Ltd Unit 1, Opus Avenue, Nether Poppleton, York, YO26 6BL, UK

Phone: 1-800-363-1992 : www.edmundoptics.com