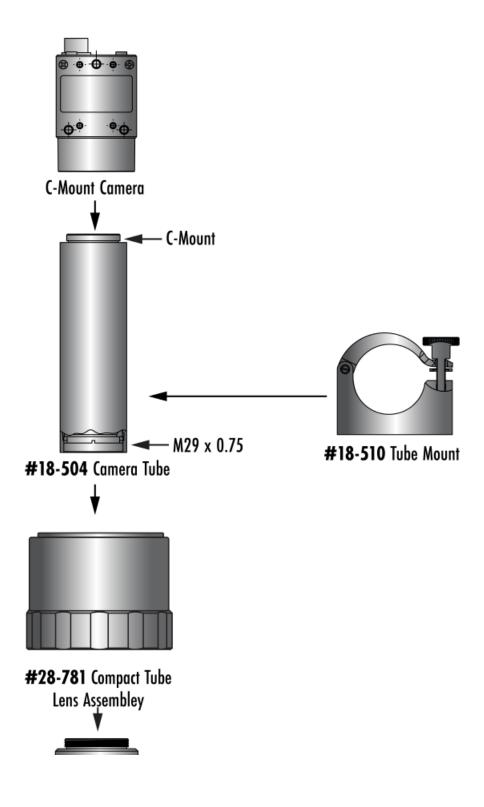

## Compact Tube Lens System

120i Plan APO Infinity Corrected Objectives C-Mount Threaded Microscope Objective