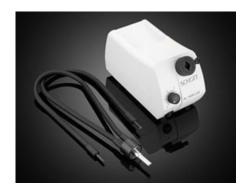

## SCHOTT KL Fiber Optic Light Sources See More by SCHOTT Optical Components

- Maximum Light Intensity of 1100 LumensContinuous Dimming from 0 100%
- Various Light Guide Options Available
- Ideal for Use with Stereo Microscopes

### General

| Operating Lifetime (hours):        | >50,000                             | Intensity Control<br>Option: | Yes                                                                                                                                                 |  |  |
|------------------------------------|-------------------------------------|------------------------------|-----------------------------------------------------------------------------------------------------------------------------------------------------|--|--|
| Type of Illumination:              | LED Illuminator                     | Manufacturer:                | SCHOTT                                                                                                                                              |  |  |
| Illumination Mode:                 | Constant                            |                              |                                                                                                                                                     |  |  |
| Physical & Mechanical Properties   |                                     |                              |                                                                                                                                                     |  |  |
| Dimensions (mm):                   | Dimensions (mm): 114L x 231W x 137H |                              |                                                                                                                                                     |  |  |
| Optical Properties                 |                                     |                              |                                                                                                                                                     |  |  |
| Color: Wh                          | nite                                |                              |                                                                                                                                                     |  |  |
| Hardware & Interface Connectivity  |                                     |                              |                                                                                                                                                     |  |  |
| Input Voltage (V):                 |                                     | 24 DC                        |                                                                                                                                                     |  |  |
| Power Supply:                      | wer Supply:                         |                              | Power Cord Required and Sold Separately: USA: #16-792 Europe: #18-492 Japan: #78-580 Korea: #16-792 China: #16-792 UK: #18-493 Switzerland: #18-494 |  |  |
| Environmental & Durability Factors |                                     |                              |                                                                                                                                                     |  |  |
| Color Temperature (K):             | re (K): 5600                        |                              |                                                                                                                                                     |  |  |