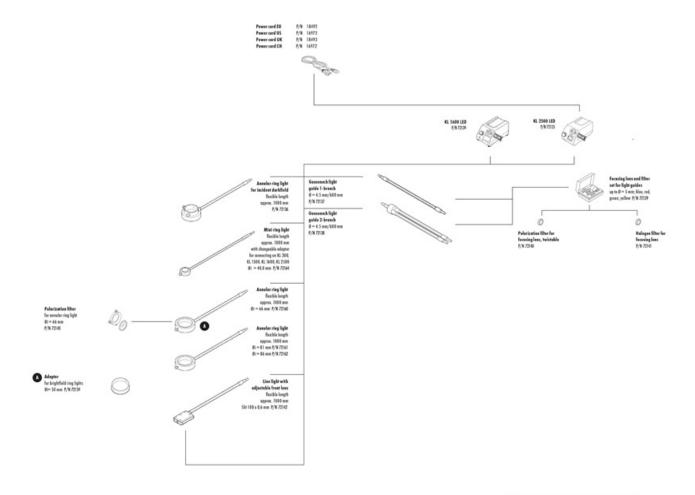

## SCHOTT KL Fiber Optic Light Sources See More by SCHOTT Optical Components

- Maximum Light Intensity of 1100 LumensContinuous Dimming from 0 100%
- Various Light Guide Options Available
- Ideal for Use with Stereo Microscopes

#### **Products**

| Title                                 | Stock Number                                                                                                                     | Price     | Buy        |
|---------------------------------------|----------------------------------------------------------------------------------------------------------------------------------|-----------|------------|
| Schott KL<br>1600 LED<br>Light Source | #72-134 New  New  Launched on our website before appearing in our latest print catalogs. Be the first to buy before anyone else! | €976,00   | Contact Us |
| Schott KL<br>2500 LED<br>Light Source | #72-135 New  New  Launched on our website before appearing in our latest print catalogs. Be the first to buy before anyone else! | €1.455,00 | Contact Us |