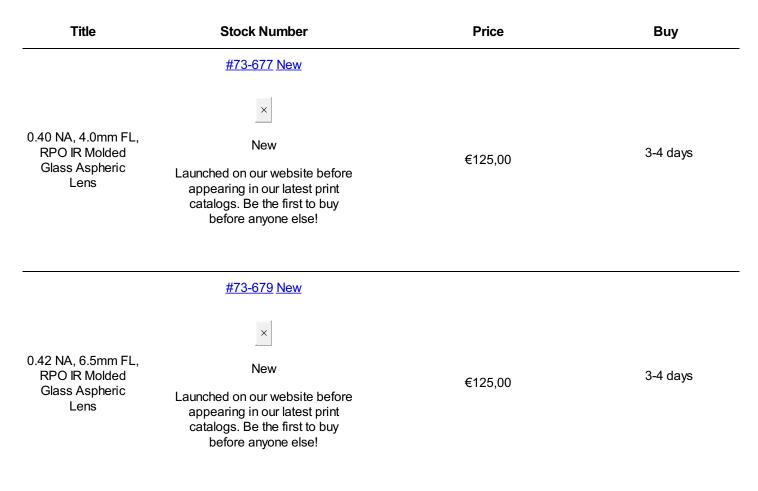

## **Common Specifications**

**Physical & Mechanical Properties** 

| Bevel:             |                 | Protective bevel as needed |                                                   |
|--------------------|-----------------|----------------------------|---------------------------------------------------|
| Optical Properties |                 |                            |                                                   |
| Substrate:         | IG6             |                            |                                                   |
| Coating:           | BBAR (800-1200) | Coating Specification:     | R <sub>avg</sub> <1% @ 800 - 1200, 0<br>- 30° AOI |
| Surface Quality:   | 80-60           | Wavelength Range<br>(nm):  | 800 - 1200                                        |